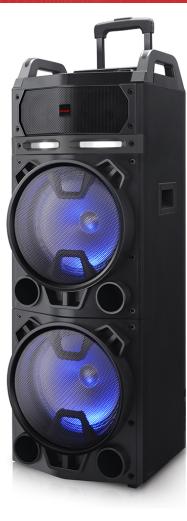

## **TROLLEY SPEAKER EARTHQUAKE KBTUS-900**

## FEATURES

- Trolley Speaker with Handle and wheels for easy carrying.
- Bluetooth version 4.2.
- Input selection (AUX input / Bluetooth / USB / Micro SD / FM Radio).
- Audio output: can be connected with another speaker which has audio input.
- Wired mic input with Mic Priority.
- Mic volume control. Echo volume control. Guitar input and volume control. Bass & Treble volume control.
- 5 Bands Equalizer.
- Karaoke system with 2 wireless mics included.
- Output power 800W / 100W RMS. 4 way speaker : 12" x 2 + 4" + 1".
- LED light show (turn on/off) and Built-in cradle for phone / tablet.
- Playblack time: 5-8 hours. Charging time: 6-10 hours. Battery:12V 7000mAh.
- DC 15V Input Jack for External AC 230V Adaptor (included).
- Product size: W40cm x H120cm x D37cm. Net weight: 23.70Kgs.
- Accessories Included: 2 wireless mic, 1 remote control, 1 power adapter, user manual.