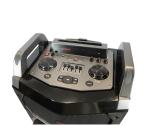

## FEATURES

- Trolley Speaker with Handle and wheels for easy carrying.
- Bluetooth version 4.2.
- Input selection (AUX input / Bluetooth / USB / Micro SD / FM Radio).
- Audio output: can be connected with another speaker which has audio input.
- Wired mic input with Mic Priority.
- Mic volume control. Echo volume control. Guitar input and volume control. Bass & Treble volume control.
- 5 Bands Equalizer.
- Karaoke system with 2 wireless mics included.
- Output power 800W / 100W RMS. 4 way speaker : 12" x 2 + 4" + 1".
- LED light show (turn on/off) and Built-in cradle for phone / tablet.
- Playblack time: 5-8 hours. Charging time: 6-10 hours. Battery:12V 7000mAh.
- DC 15V Input Jack for External AC 230V Adaptor (included).
- Product size: W40cm x H120cm x D37cm. Net weight: 23.70Kgs.
- Accessories Included: 2 wireless mic, 1 remote control, 1 power adapter, user manual.